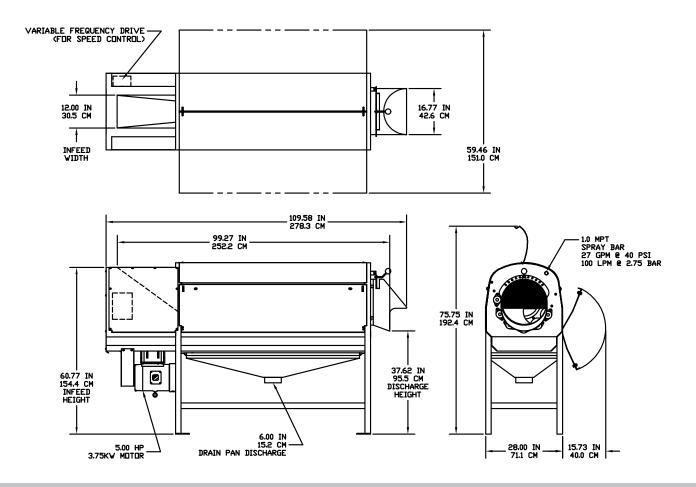

# Peeler/ Scrubber/ Washer – 2420

Wash and Peel Products Efficiently for Smaller Capacities

Vanmark's Peeler/Scrubber/Washers integrate product washing and peeling into one machine effectively and efficiently. The 2420 model offers high quality performance and durability, with a more moderate capacity. Product is tumbled through a configurable combination of roller types, spray bars and other optional features, speed and settings – ensuring thorough and efficient cleaning and/or peeling. Its EasyFlow<sup>™</sup> Gate has a screened chute that allows better load visibility and sanitation, while maintaining proper load control.

- Clean and peel product efficiently and effectively in one machine
- Flow rates up to 6000 pounds per hour of storage potato capacity
- Configure roll types, speed and discharge gates to your exact operation. Further specialize with options including small product package for products under 1" diameter
- Included inverter control allows for fast start up just plug in and drive
- EasyFlow<sup>™</sup> Gate with screened chute and manual adjustable lever for easy operation and better load visibility
- Sanitary design with quick roll change system and easy access peel chamber allows for quick and thorough cleaning

#### **Specifications**

Roll Speed: 100-550 RPM

Motor: 5 HP, 230-460 VAC, 3 Phase

Weight: 1500 lbs. (680 kg)

#### Features

- Available with four or six rolls
- Available roll types: rubber finger (knocker), rubber pintle, brushes and coated abrasive
- Batch gate operation
- Built-in inverter
- Includes trapped key door interlock system (24V or 120V)

### Options

 Reversing roll, drain pans, small product package, one-touch inverter control with lockable power switch